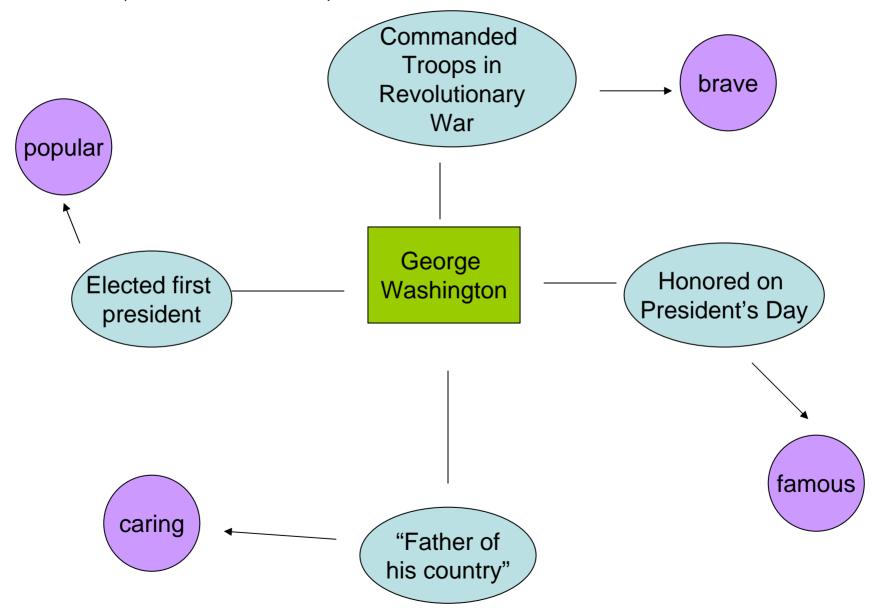

## **Character Fact and Opinion Worksheet**

Write the name of a bookmark personality in the center box. Write a fact about the person in the oval. Write and adjective that describes the person and that fact in the square.