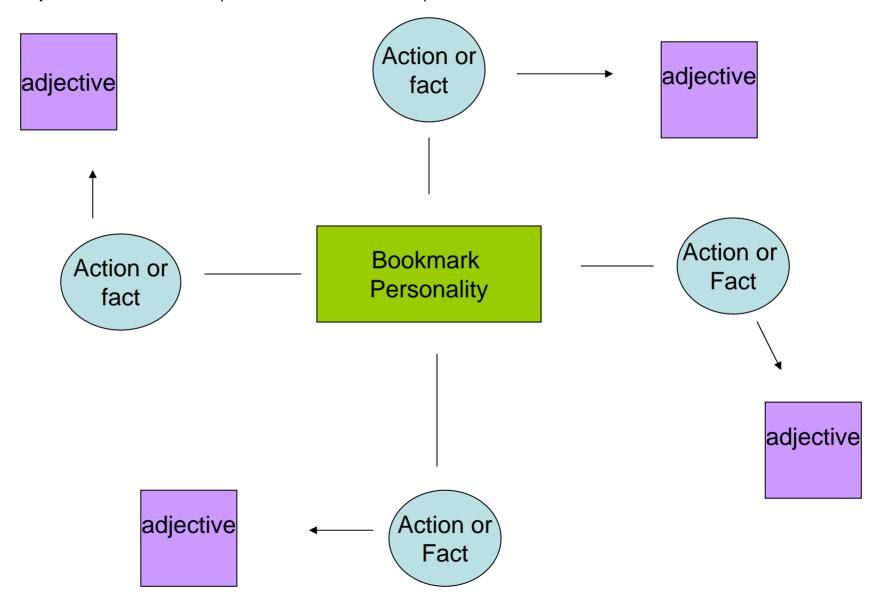

## **Character Fact and Opinion Worksheet**

Write the name of a bookmark personality in the center box. Write a fact about the person in the oval. Write and adjective that describes the person and that fact in the square.