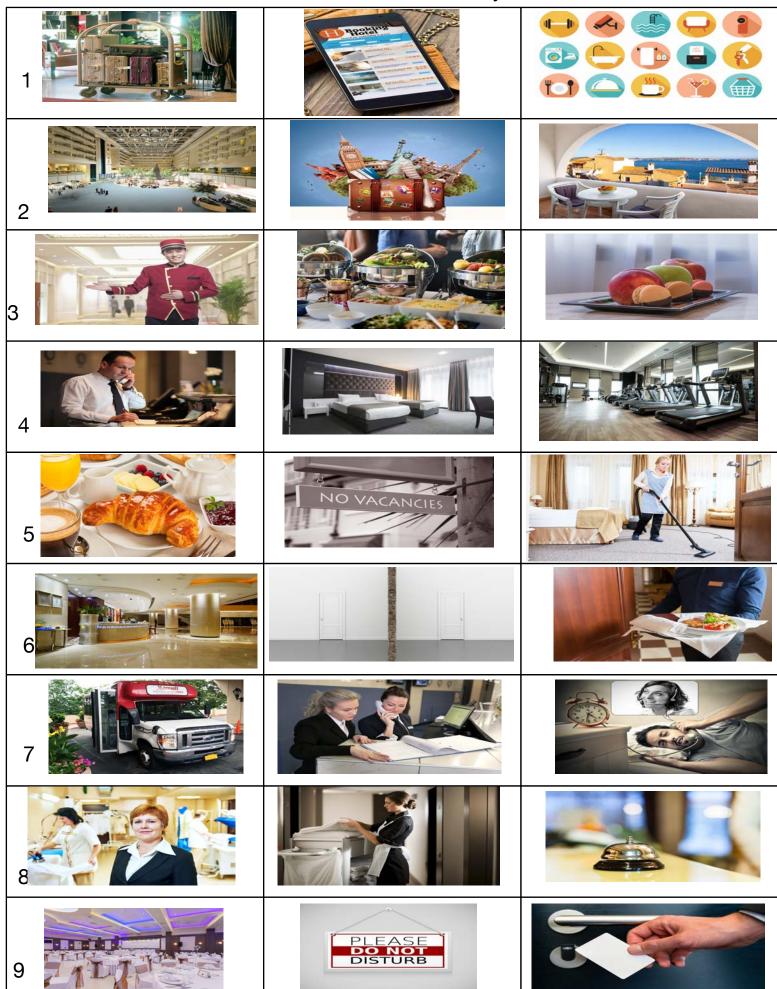

| 1 luggage cart          | advance booking   | amenities          |
|-------------------------|-------------------|--------------------|
| 2 atrium                | attractions       | balcony            |
| 3 bellhop               | buffet            | complimentary gift |
| 4 concierge             | double room       | fitness club       |
| 5 continental breakfast | high occupancy    | housekeeping       |
| 6 lobby                 | adjoining rooms   | room service       |
| 7 shuttle               | check-in counter  | wake up call       |
| 8 linen service         | housekeeping cart | service bell       |
| 9 function room         | occupied room     | keycard            |