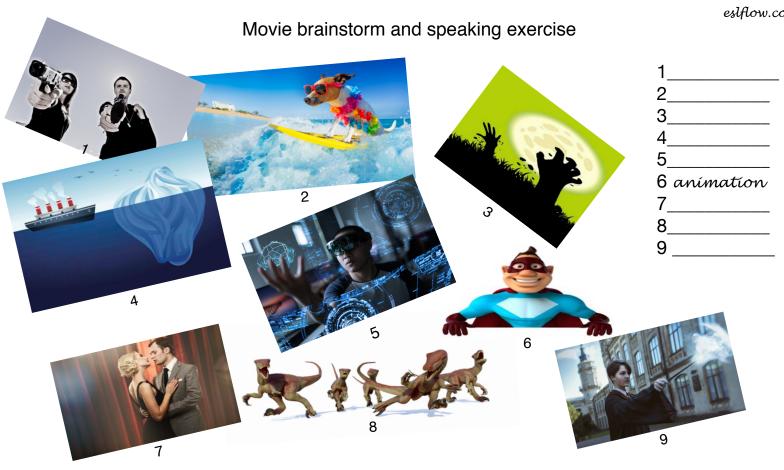

| fantasy | comedy | horror | action | science fiction | animation       | historical<br>drama | romantic |
|---------|--------|--------|--------|-----------------|-----------------|---------------------|----------|
|         |        |        |        |                 | The Incredibles |                     |          |
|         |        |        |        |                 |                 |                     |          |
|         |        |        |        |                 |                 |                     |          |
|         |        |        |        |                 |                 |                     |          |