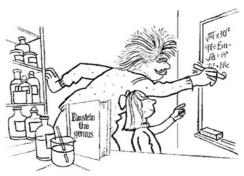

3 The scientific formula was discovered by Einstein

4 Christmas is celebrated on the 25<sup>th</sup>, December.

5 Hamlet was written by Shakespeare.

6 Egypt was conquered by Napolean.

7 This picture was painted by an artist.