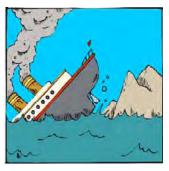

## **Passive voice worksheet**

Write sentences in the passive voice for each picture.

1 (sink) The ship was sunk by an iceberg.

2 (build)

3 (discover)

4 (celebrate)

5 (write)

6 (conquer)