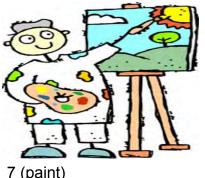

7 (paint)

8 (rob)

9 (invent)

10 (destroy)

3 The scientific formula was discovered by Einstein

4 Christmas is celebrated on the 25<sup>th</sup>, December.

5 Hamlet was written by Shakespeare.

6 Egypt was conquered by Napolean.

7 This picture was painted by an artist.