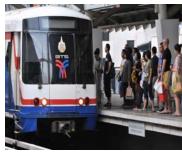

9 They are \_\_\_ the train.

13 She is \_ \_\_\_\_ of a car.

10. The truck is \_\_\_

14. The business men are a lift/elevator.

| 15 She is | <br> | the |
|-----------|------|-----|
| house     |      |     |

## Transport and traveling phrasal verbs(possible answers)

- 1 The family are walking across the road.
- 2 The students are getting on the bus.
- 3 He is getting on a motorcycle.
- 4 She is getting out of the taxi.
- 5 She is getting off the escalator.
- 6 The tourists are getting on a boat.
- 7 Passengers are getting off the train.
- 8 They are going into a building.
- 9 They are waiting for the train.
- 10. The truck is going along the road.
- 11 He is coming out of the building.
- 12 They are walking across a bridge.
- 13 She is getting out of a car.
- 14. The businessmen are getting out of a lift/elevator.
- 15. She is going in the house.