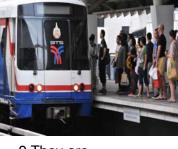

9 They are \_\_\_ the train.

13 She is \_ \_\_\_\_ of a car.

10. The truck is \_\_\_

14. The business men are a lift/elevator.

| 15 She is | <br> | the |
|-----------|------|-----|
| house     |      |     |

## Transport and traveling phrasal verbs(possible answers)

- 1 The family are walking across the road.
- 2 The students are getting on the bus.
- 3 He is getting on a motorcycle.
- 4 She is getting out of the taxi.
- 5 She is getting off the escalator.
- 6 The tourists are getting on a boat.
- 7 Passengers are getting off the train.
- 8 They are going into a building.
- 9 They are waiting for the train.
- 10. The truck is going along the road.
- 11 He is coming out of the building.
- 12 They are walking across a bridge.
- 13 She is getting out of a car.
- 14. The businessmen are getting out of a lift/elevator.
- 15. She is going in the house.