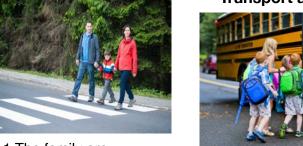

1 The family are \_ the road.

5 She is \_\_\_ the escalator.

7 Passengers are  $_{\_}$  the train.

11 He is \_\_\_\_ of the building.

2 The students are \_\_\_\_ the bus.

3 He is \_ a motorcycle.

4 She is

6 The tourists \_\_\_\_ a boat.

## Transport and traveling phrasal verbs(possible answers)

- 1 The family are walking across the road.
- 2 The students are getting on the bus.
- 3 He is getting on a motorcycle.
- 4 She is getting out of the taxi.
- 5 She is getting off the escalator.
- 6 The tourists are getting on a boat.
- 7 Passengers are getting off the train.
- 8 They are going into a building.
- 9 They are waiting for the train.
- 10. The truck is going along the road.
- 11 He is coming out of the building.
- 12 They are walking across a bridge.
- 13 She is getting out of a car.
- 14. The businessmen are getting out of a lift/elevator.
- 15. She is going in the house.