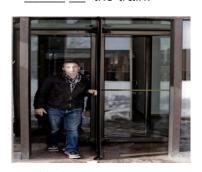

1 The family are \_ the road.

5 She is \_\_\_ the escalator.

7 Passengers are  $_{\_}$  the train.

11 He is \_\_\_\_ of the building.

2 The students are \_\_\_\_ the bus.

3 He is \_ a motorcycle.

4 She is

6 The tourists \_\_\_\_ a boat.

## Transport and traveling phrasal verbs(possible answers)

- 1 The family are walking across the road.
- 2 The students are getting on the bus.
- 3 He is getting on a motorcycle.
- 4 She is getting out of the taxi.
- 5 She is getting off the escalator.
- 6 The tourists are getting on a boat.
- 7 Passengers are getting off the train.
- 8 They are going into a building.
- 9 They are waiting for the train.
- 10. The truck is going along the road.
- 11 He is coming out of the building.
- 12 They are walking across a bridge.
- 13 She is getting out of a car.
- 14. The businessmen are getting out of a lift/elevator.
- 15. She is going in the house.