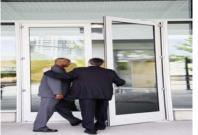

9 They are \_\_\_ the train.

13 She is \_ \_\_\_\_ of a car.

10. The truck is \_\_\_

14. The business men are a lift/elevator.

| 15 She is | <br> | the |
|-----------|------|-----|
| house     |      |     |

## Transport and traveling phrasal verbs(possible answers)

- 1 The family are walking across the road.
- 2 The students are getting on the bus.
- 3 He is getting on a motorcycle.
- 4 She is getting out of the taxi.
- 5 She is getting off the escalator.
- 6 The tourists are getting on a boat.
- 7 Passengers are getting off the train.
- 8 They are going into a building.
- 9 They are waiting for the train.
- 10. The truck is going along the road.
- 11 He is coming out of the building.
- 12 They are walking across a bridge.
- 13 She is getting out of a car.
- 14. The businessmen are getting out of a lift/elevator.
- 15. She is going in the house.