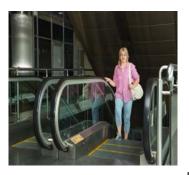

1 The family are \_ the road.

5 She is \_\_\_ the escalator.

7 Passengers are  $_{\_}$  the train.

11 He is \_\_\_\_ of the building.

2 The students are \_\_\_\_ the bus.

3 He is \_ a motorcycle.

4 She is

6 The tourists \_\_\_\_ a boat.

## Transport and traveling phrasal verbs(possible answers)

- 1 The family are walking across the road.
- 2 The students are getting on the bus.
- 3 He is getting on a motorcycle.
- 4 She is getting out of the taxi.
- 5 She is getting off the escalator.
- 6 The tourists are getting on a boat.
- 7 Passengers are getting off the train.
- 8 They are going into a building.
- 9 They are waiting for the train.
- 10. The truck is going along the road.
- 11 He is coming out of the building.
- 12 They are walking across a bridge.
- 13 She is getting out of a car.
- 14. The businessmen are getting out of a lift/elevator.
- 15. She is going in the house.