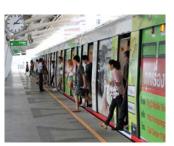

1 The family are \_ the road.

5 She is \_\_\_ the escalator.

7 Passengers are  $_{\_}$  the train.

11 He is \_\_\_\_ of the building.

2 The students are \_\_\_\_ the bus.

3 He is \_ a motorcycle.

4 She is

6 The tourists \_\_\_\_ a boat.

## Transport and traveling phrasal verbs(possible answers)

- 1 The family are walking across the road.
- 2 The students are getting on the bus.
- 3 He is getting on a motorcycle.
- 4 She is getting out of the taxi.
- 5 She is getting off the escalator.
- 6 The tourists are getting on a boat.
- 7 Passengers are getting off the train.
- 8 They are going into a building.
- 9 They are waiting for the train.
- 10. The truck is going along the road.
- 11 He is coming out of the building.
- 12 They are walking across a bridge.
- 13 She is getting out of a car.
- 14. The businessmen are getting out of a lift/elevator.
- 15. She is going in the house.