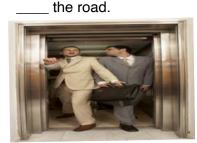

9 They are \_\_\_ the train.

13 She is \_ \_\_\_\_ of a car.

10. The truck is \_\_\_

14. The business men are a lift/elevator.

| 15 She is | <br> | the |
|-----------|------|-----|
| house     |      |     |

## Transport and traveling phrasal verbs(possible answers)

- 1 The family are walking across the road.
- 2 The students are getting on the bus.
- 3 He is getting on a motorcycle.
- 4 She is getting out of the taxi.
- 5 She is getting off the escalator.
- 6 The tourists are getting on a boat.
- 7 Passengers are getting off the train.
- 8 They are going into a building.
- 9 They are waiting for the train.
- 10. The truck is going along the road.
- 11 He is coming out of the building.
- 12 They are walking across a bridge.
- 13 She is getting out of a car.
- 14. The businessmen are getting out of a lift/elevator.
- 15. She is going in the house.