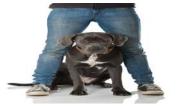

## Prepositions of location

2 His face is the book

3 The crocodile is the surface of the water.

4 The dog is his legs.

6 lt's a \_ \_ space. The man is\_\_\_\_\_ the box.

7 Mcdonald's is

Starbucks.

above around behind at outside below in front of between next to near inside across/from on top of on

## Answers

I The clock is above his head.

2 His face is behind the book.

3 The crocodile is below the surface of the water.

4 The dog is between his legs.

5 He is in front of the door.

6 The man is inside the box.