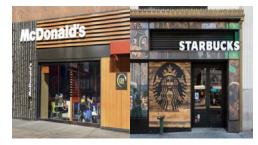

## Prepositions of location

2 His face is the book

3 The crocodile is the surface of the water.

4 The dog is his legs.

6 lt's a \_ \_ space. The man is\_\_\_\_\_ the box.

7 Mcdonald's is

Starbucks.

above around behind at outside below in front of between next to near inside across/from on top of on

7 Mcdonald's is next to Starbucks..

8 The cup is near the computer.

9 They are on top of the mountain.

10 She is across the table from the man.

11 They are waiting at the bus stop.

12 The wallet is on the ground.