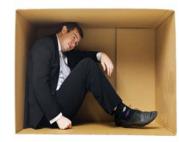

## Prepositions of location

2 His face is the book

3 The crocodile is the surface of the water.

4 The dog is his legs.

6 lt's a \_ \_ space. The man is\_\_\_\_\_ the box.

7 Mcdonald's is

Starbucks.

above around behind at outside below in front of between next to near inside across/from on top of on

## Answers

I The clock is above his head.

2 His face is behind the book.

3 The crocodile is below the surface of the water.

4 The dog is between his legs.

5 He is in front of the door.

6 The man is inside the box.