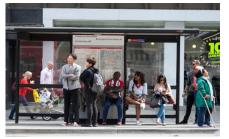

?

11 They are waiting \_ the bus stop.

12 Oh my wallet! dropped \_\_\_\_\_ ground.

14 She is \_\_\_\_\_looking \_\_\_\_\_.

7 Mcdonald's is next to Starbucks..

8 The cup is near the computer.

9 They are on top of the mountain.

10 She is across the table from the man.

11 They are waiting at the bus stop.

12 The wallet is on the ground.