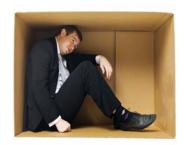

## Prepositions of location

1 The clock is \_\_ his head.

2 His face is the book

3 The crocodile is \_\_\_\_\_the surface of the water.

4 The dog is \_\_\_\_ his legs.

5 He is \_\_\_\_\_ the door.

6 The man is\_\_\_\_\_ the box.

## **Answers**

- I The clock is above his head.
- 2 His face is behind the book.
- 3 The crocodile is below the surface of the water.
- 4 The dog is between his legs.
- 5 He is in front of the door.
- 6 The man is inside the box.
- 7 Mcdonald's is next to Starbucks...
- 8 The cup is near the computer.
- 9 They are on top of the mountain.
- 10 She is across the table from the man.
- 11 They are waiting at the bus stop.
- 12 The wallet is on the ground.
- 13 They are sitting around the table.
- 14 She is inside looking outside.