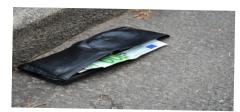

10 She is\_\_\_\_\_the table \_\_\_\_\_ the man.

11 They are waiting \_\_\_ the bus stop.

12 Oh my wallet! dropped \_\_\_\_ the ground.

13 When they have a meeting, they sit \_\_\_\_\_table.

6 I stand in front of \_

## **Answers**

- I The clock is above his head.
- 2 His face is behind the book.
- 3 The crocodile is below the surface of the water.
- 4 The dog is between his legs.
- 5 He is in front of the door.
- 6 The man is inside the box.
- 7 Mcdonald's is next to Starbucks...
- 8 The cup is near the computer.
- 9 They are on top of the mountain.
- 10 She is across the table from the man.
- 11 They are waiting at the bus stop.
- 12 The wallet is on the ground.
- 13 They are sitting around the table.
- 14 She is inside looking outside.