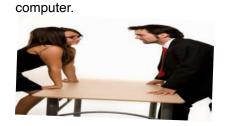

10 She is\_\_\_\_\_the table \_\_\_\_\_ the man.

11 They are waiting \_\_\_ the bus stop.

12 Oh my wallet! dropped \_\_\_\_ the ground.

13 When they have a meeting, they sit \_\_\_\_\_table.

6 I stand in front of \_

## **Answers**

- I The clock is above his head.
- 2 His face is behind the book.
- 3 The crocodile is below the surface of the water.
- 4 The dog is between his legs.
- 5 He is in front of the door.
- 6 The man is inside the box.
- 7 Mcdonald's is next to Starbucks...
- 8 The cup is near the computer.
- 9 They are on top of the mountain.
- 10 She is across the table from the man.
- 11 They are waiting at the bus stop.
- 12 The wallet is on the ground.
- 13 They are sitting around the table.
- 14 She is inside looking outside.