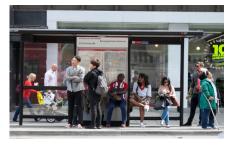

10 She is\_\_\_\_\_the table \_\_\_\_\_ the man.

11 They are waiting \_\_\_ the bus stop.

12 Oh my wallet! dropped \_\_\_\_ the ground.

13 When they have a meeting, they sit \_\_\_\_\_table.

6 I stand in front of \_

## **Answers**

- I The clock is above his head.
- 2 His face is behind the book.
- 3 The crocodile is below the surface of the water.
- 4 The dog is between his legs.
- 5 He is in front of the door.
- 6 The man is inside the box.
- 7 Mcdonald's is next to Starbucks...
- 8 The cup is near the computer.
- 9 They are on top of the mountain.
- 10 She is across the table from the man.
- 11 They are waiting at the bus stop.
- 12 The wallet is on the ground.
- 13 They are sitting around the table.
- 14 She is inside looking outside.