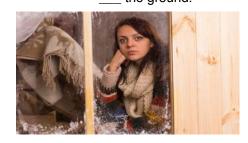

14 She is \_\_inside\_looking \_\_\_\_\_.

## **Answers**

- I The clock is above his head.
- 2 His face is behind the book.
- 3 The crocodile is below the surface of the water.
- 4 The dog is between his legs.
- 5 He is in front of the door.
- 6 The man is inside the box.
- 7 Mcdonald's is next to Starbucks...
- 8 The cup is near the computer.
- 9 They are on top of the mountain.
- 10 She is across the table from the man.
- 11 They are waiting at the bus stop.
- 12 The wallet is on the ground.
- 13 They are sitting around the table.
- 14 She is inside looking outside.