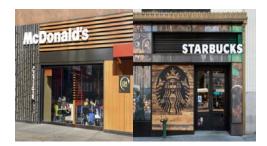

7 Mcdonald's is \_\_\_\_\_ Starbucks.

8 The cup is \_\_\_\_\_ the

inside

above around behind at outside in front of below/under between near on top of next to on across/from

9 They are \_\_\_\_\_ the mountain.

## **Answers**

- I The clock is above his head.
- 2 His face is behind the book.
- 3 The crocodile is below the surface of the water.
- 4 The dog is between his legs.
- 5 He is in front of the door.
- 6 The man is inside the box.
- 7 Mcdonald's is next to Starbucks...
- 8 The cup is near the computer.
- 9 They are on top of the mountain.
- 10 She is across the table from the man.
- 11 They are waiting at the bus stop.
- 12 The wallet is on the ground.
- 13 They are sitting around the table.
- 14 She is inside looking outside.