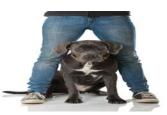

## Prepositions of location

1 The clock is \_\_ his head.

2 His face is the book

3 The crocodile is \_\_\_\_\_the surface of the water.

4 The dog is \_\_\_\_ his legs.

5 He is \_\_\_\_\_ the door.

6 The man is\_\_\_\_\_ the box.

## **Answers**

- I The clock is above his head.
- 2 His face is behind the book.
- 3 The crocodile is below the surface of the water.
- 4 The dog is between his legs.
- 5 He is in front of the door.
- 6 The man is inside the box.
- 7 Mcdonald's is next to Starbucks...
- 8 The cup is near the computer.
- 9 They are on top of the mountain.
- 10 She is across the table from the man.
- 11 They are waiting at the bus stop.
- 12 The wallet is on the ground.
- 13 They are sitting around the table.
- 14 She is inside looking outside.