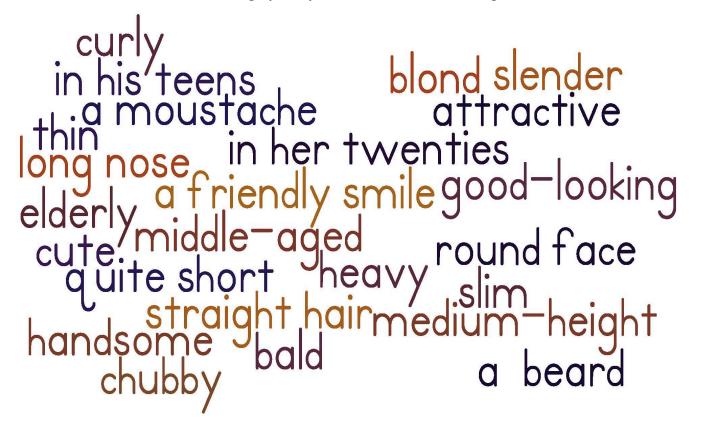

eslflow.com

Describing people word sorting

# Look at the words above and put them in the appropriate column.

| height | build | age | looks |
|--------|-------|-----|-------|
|        |       |     |       |
|        |       |     |       |
|        |       |     |       |
|        |       |     |       |
|        |       |     |       |
|        |       |     |       |
|        | l     | 1   | I     |

#### Answers

## Height:

- quite short
- medium-height

### Build:

- thin
- slender
- heavy
- slim
- chubby

### Age:

- in his teens
- in her twenties
- middle-aged
- elderly

#### Looks:

- curly
- blond
- attractive
- good-looking
- long nose
- a moustache
- a friendly smile
- cute
- round face
- straight hair
- bald
- a beard
- handsome