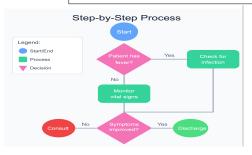

P-002

P-003

Age

45

62

38

2. The doctor can \_\_\_\_\_\_ health conditions early.

5. The \_\_\_\_\_ system checks test results.

8. Al improves \_\_\_\_\_ for early detection.

11. Early \_\_\_\_\_ saves many lives.

14. AI works \_\_\_\_\_ to create drugs.

3. AI helps doctors \_\_\_\_\_ future health risks.

6. AI can \_\_\_\_\_ medical images deeply.