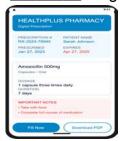

1. The \_\_\_\_\_ shows how well it works.

4. The drug is in

7. Some patients are \_\_\_\_\_ to it.

10. This is an drug.

13. These pills \_\_\_\_\_ in April.

2. The \_\_\_\_\_ effects help patients recover.

11. Drug \_\_\_\_\_ can be dangerous.

14. Shipped from the