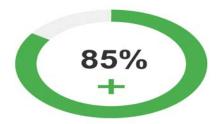

1. The \_\_\_\_\_ shows how well it works.

4. The drug is in

7. Some patients are \_\_\_\_\_ to it.

10. This is an drug.

13. These pills \_\_\_\_\_ in April.

2. The \_\_\_\_\_ effects help patients recover.